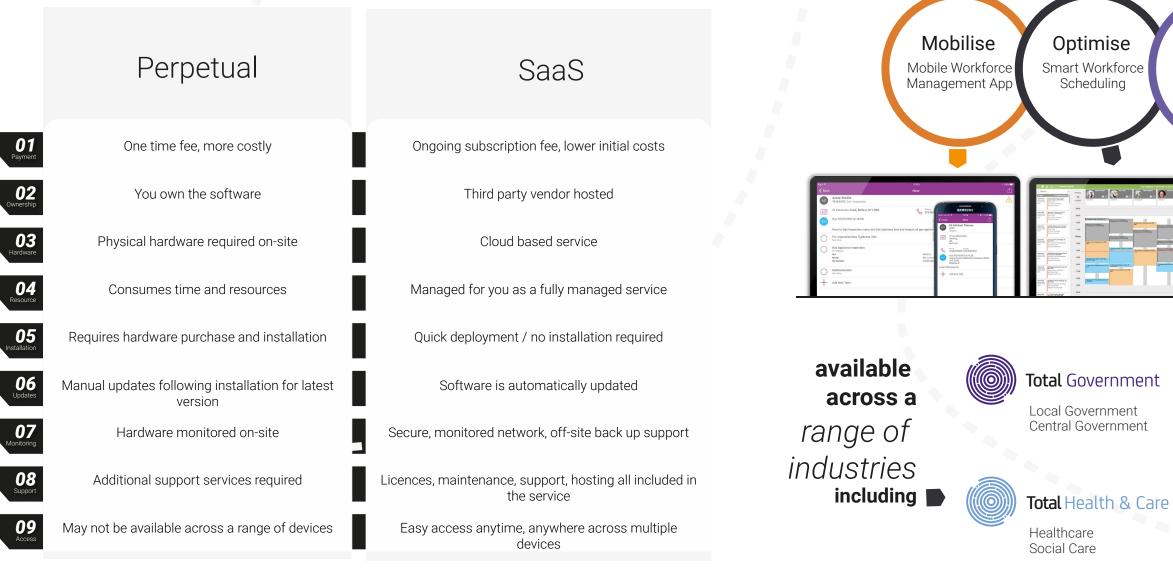

## What's the difference between SaaS and Perpetual Field Service Software?

Both perpetual and SaaS models have their pros and cons with different options to consider and define which best fits with your business goals. Here is an overview of Perpetual Vs SaaS.